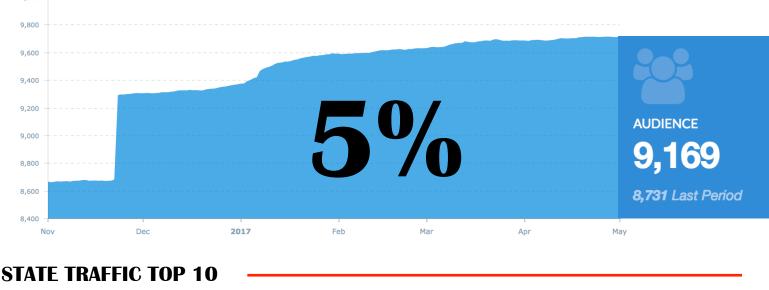

## WEBSITE TIMELINE OVERALL

325,385 UNIQUE VISITORS **500K NUMBER OF VISITS** 

2.2 M PAGES VIEWED

FACEBOOK t 84.6%

2010 2018