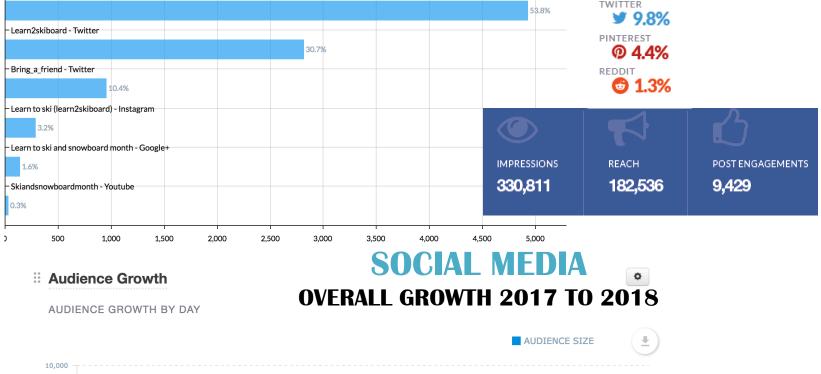

PRESSIONS** 

\$1,321,460 MEDIA VALUE

17/18 PRINT, TV, RADIO PR

**STORIES** 

219,438,466 Print Audience Coverage 5,893,823 TV News, Radio Coverage

\$2.8M TV/Radio Ad Value

**TOTAL BUDGET: \$95,750** 

**PROGRAM VALUE: \$6,232,480** 

17/18 ROI: 6560.51%

\$124,000,000 Total Program LTV

#### ADVERTISING-GOOGLE GRANT



**\$20,424 GRANT** 

### **TOP REFERRALS TO WEB**

THESNOWPROS.ORG **PATAGONIA.COM SAMINFO.COM** 

**REFERRALS 16% OF SITE TRAFFIC SEO 46% OF SITE TRAFFIC** 

**ONGOING ONLINE PR 2015-18** 

**IMPRESSIONS** 23,500,00 120,137 **ENGAGEMENTS** 

\$3,360,728 MEDIA VALUE

1 Billion+ Positive Impressions/Endorsements

## WEBSITE TIMELINE OVERALL

325,385 UNIQUE VISITORS **500K NUMBER OF VISITS** 

2.2 M PAGES VIEWED

FACEBOOK t 84.6%

2010 2018

## **SHARE OF SOCIAL VOICE**