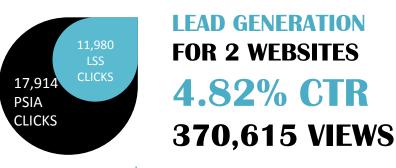

### **TOP REFERRALS TO WEB**

THESNOWPROS.ORG **PATAGONIA.COM SAMINFO.COM** 

**REFERRALS 16% OF SITE TRAFFIC SEO 46% OF SITE TRAFFIC** 

**ONGOING ONLINE PR 2015-18** 

**IMPRESSIONS** 23,500,00 120,137 **ENGAGEMENTS** 