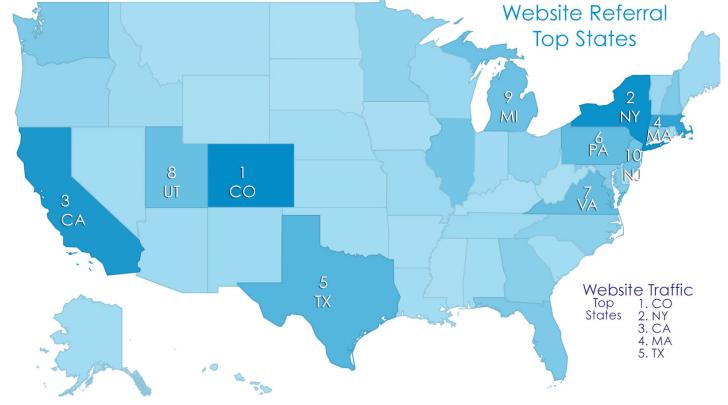

### **TOP REFERRALS TO WEB**

THESNOWPROS.ORG **PATAGONIA.COM SAMINFO.COM** 

**REFERRALS 16% OF SITE TRAFFIC SEO 46% OF SITE TRAFFIC** 

**ONGOING ONLINE PR 2015-18** 

**IMPRESSIONS** 23,500,00 120,137 **ENGAGEMENTS** 