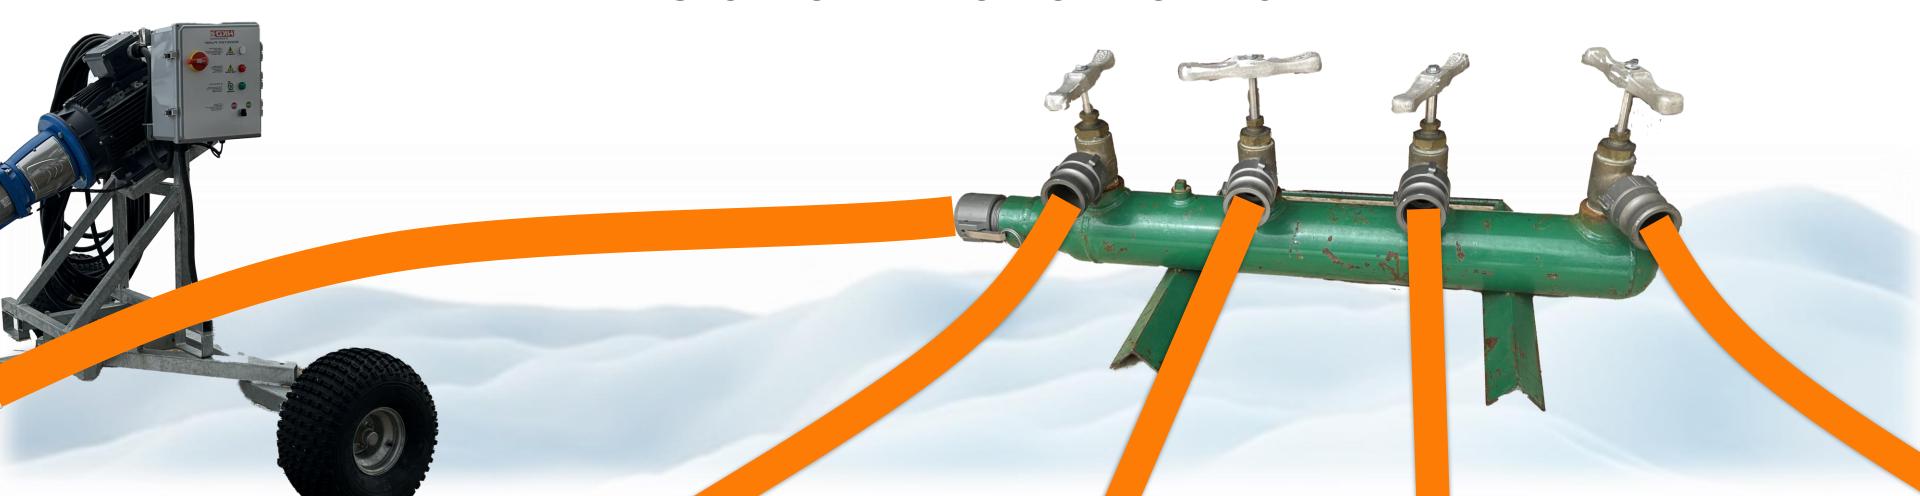

A

| Why Snowmaking? | 01 | Success<br>Stories | 04 |
|-----------------|----|--------------------|----|
| 3 Essentials    | 02 | Breakdown          | 05 |
| Starting Steps  | 03 | Contact Us         | 06 |



## WHY SNOWMAKING?

1 GET PEOPLE ON SNOW

2 EARILER, MORE RELIABLE

B LENGTHEN YOUR SEASON



# 3 ESSENTIALS FOR SNOWMAKING







POWER



CAPITAL



# WHAT COULD YOUR STARTER SNOWMAKING SYSTEM LOOK LIKE?

#### STEP 1: WATER SOURCE

1 KM \* 21 Feet Wide \* 2 Feet Deep = 630,000 Gallons of Water



RIVER

POND

WELL

HYDRANT

#### STEP 2:

#### SUPPLY PUMP & BOOSTER PUMP

| ITEM         | COST             |
|--------------|------------------|
| Supply Pump  | \$550 - \$21,000 |
| Booster Pump | \$20,000         |



# ADVANTAGES OF MANIFOLD

- Run multiple guns
- Cover more terrain



#### STEP 4:

3 PHASE 480 V POWER



OR

GENERATOR



#### STEP 5:

EQUIPMENT (portable)

| ITEM                  | COST     |
|-----------------------|----------|
| HKD Fan Gun           | \$30,000 |
| HKD Fan Gun<br>w/Pump | \$45,000 |





EQUIPMENT (fixed)

ITEM

**COST** 

Phazer Volt on \$16,000 Boom



# ADVANTAGES OF FIXED EQUIPMENT

- Efficient Operation
- Open Trails Faster
- Reduced Labor

#### AMERICAN BIRKEBEINER





#### RIKERT NORDIC CENTER



WWW.RIKERTNORDIC.CO





#### ARIENS NORDIC CENTER







## BREAKDOWN



|                        | ITEM COST                |
|------------------------|--------------------------|
| Supply Pump            | \$550 - \$21,000         |
| Manifold & Hose        | \$350 - \$ <b>7,</b> 500 |
| HKD Fan Gun w/<br>Pump | \$45,000