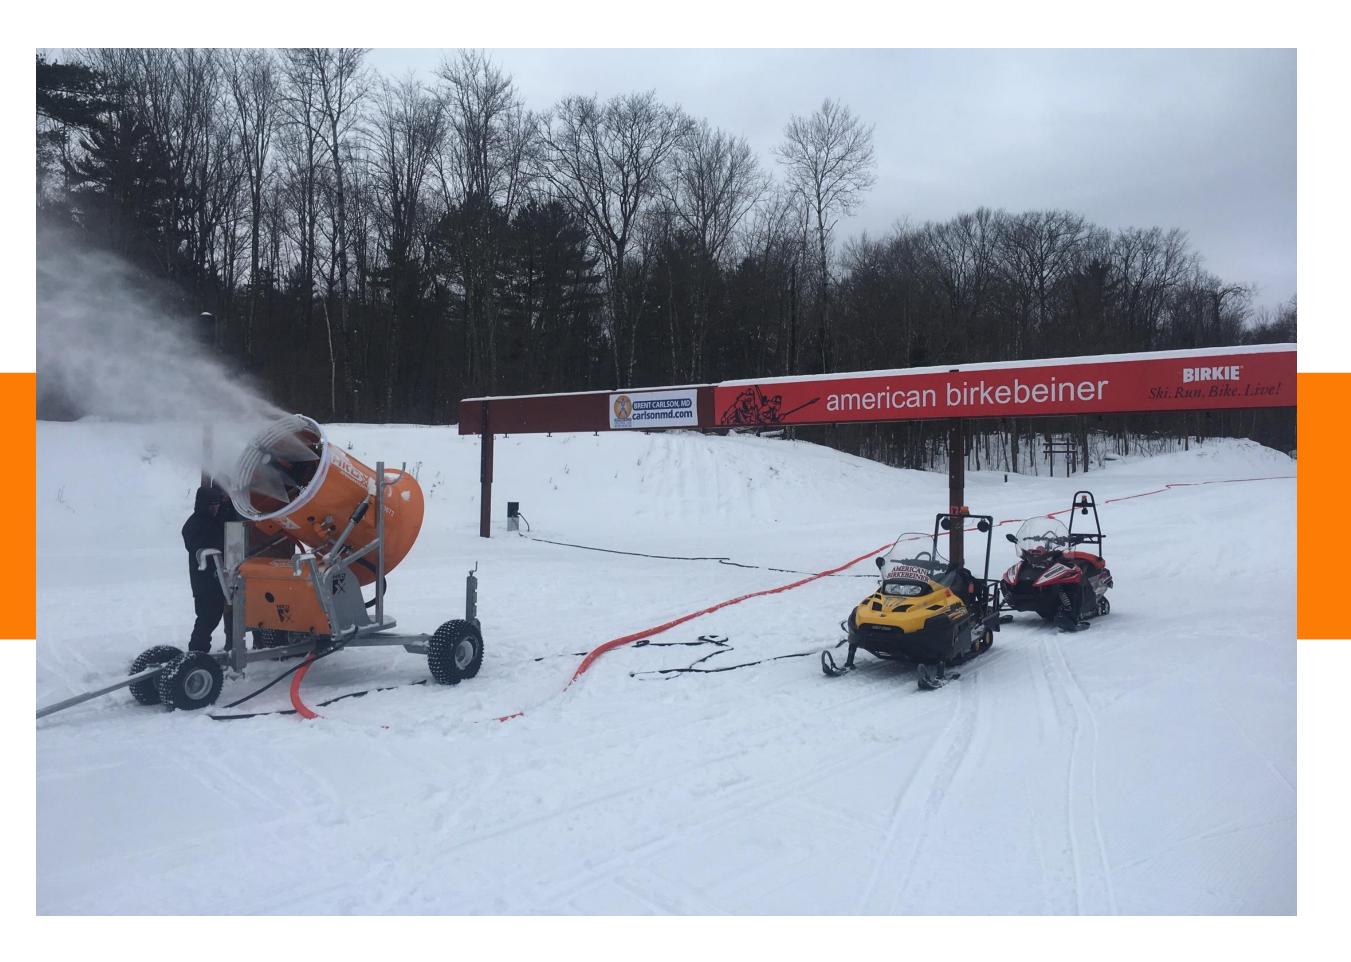

ER SOURCE

1 KM \* 21 Feet Wide \* 2 Feet Deep = 630,000 Gallons of Water



RIVER

POND

WELL

HYDRANT

#### STEP 2:

#### SUPPLY PUMP & BOOSTER PUMP

| ITEM         | COST             |
|--------------|------------------|
| Supply Pump  | \$550 - \$21,000 |
| Booster Pump | \$20,000         |



# ADVANTAGES OF MANIFOLD

- Run multiple guns
- Cover more terrain



#### STEP 4:

3 PHASE 480 V POWER



OR

GENERATOR



#### STEP 5:

EQUIPMENT (portable)

| ITEM                  | COST     |
|-----------------------|----------|
| HKD Fan Gun           | \$30,000 |
| HKD Fan Gun<br>w/Pump | \$45,000 |





EQUIPMENT (fixed)

ITEM

**COST** 

Phazer Volt on \$16,000 Boom



# ADVANTAGES OF FIXED EQUIPMENT

- Efficient Operation
- Open Trails Faster
- Reduced Labor

#### AMERICAN BIRKEBEINER





#### RIKERT NORDIC CENTER



WWW.RIKERTNORDIC.CO





#### ARIENS NORDIC CENTER







## BREAKDOWN



|                        | ITEM COST                |
|------------------------|--------------------------|
| Supply Pump            | \$550 - \$21,000         |
| Manifold & Hose        | \$350 - \$ <b>7,</b> 500 |
| HKD Fan Gun w/<br>Pump | \$45,000                 |
| TOTAL                  | \$45,000-\$60,000        |

Start taking these steps to get snow on your stadium and key trails for next winter.

#### START SMALL AND GROW

If you want to cover 10 km of trail before Christmas it will require installing permanent infrastructure. You would be looking at  $\sim$  \$5 million.

## AND THAT'S A WRAP!







# Please feel free to reach out to us directly with any specific project