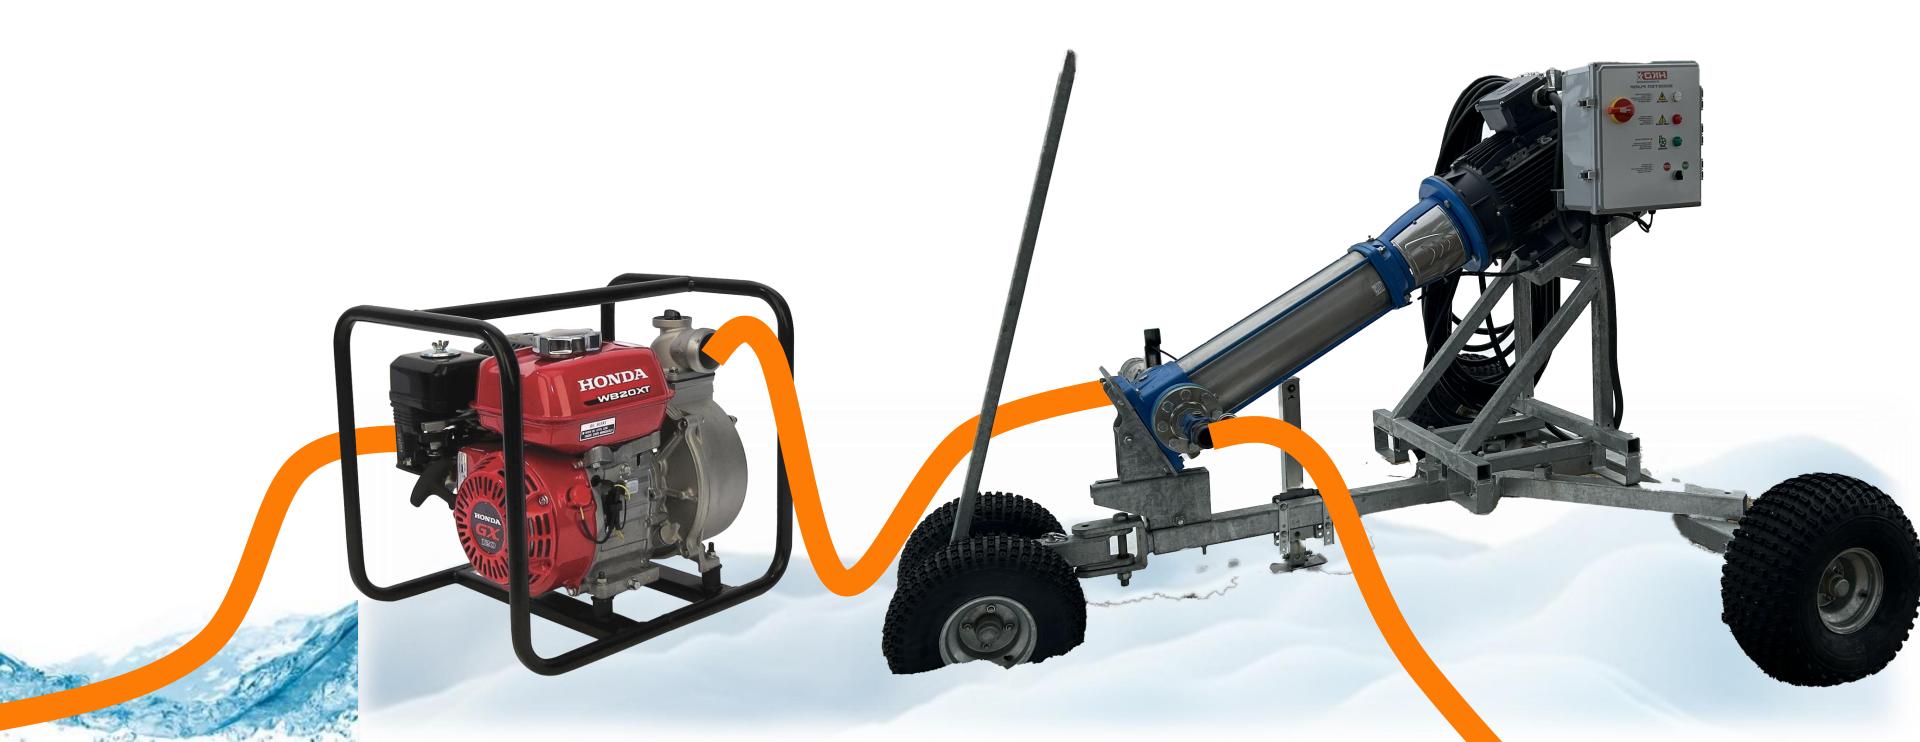

#### STEP 2:

#### SUPPLY PUMP & BOOSTER PUMP

| ITEM         | COST             |
|--------------|------------------|
| Supply Pump  | \$550 - \$21,000 |
| Booster Pump | \$20,000         |