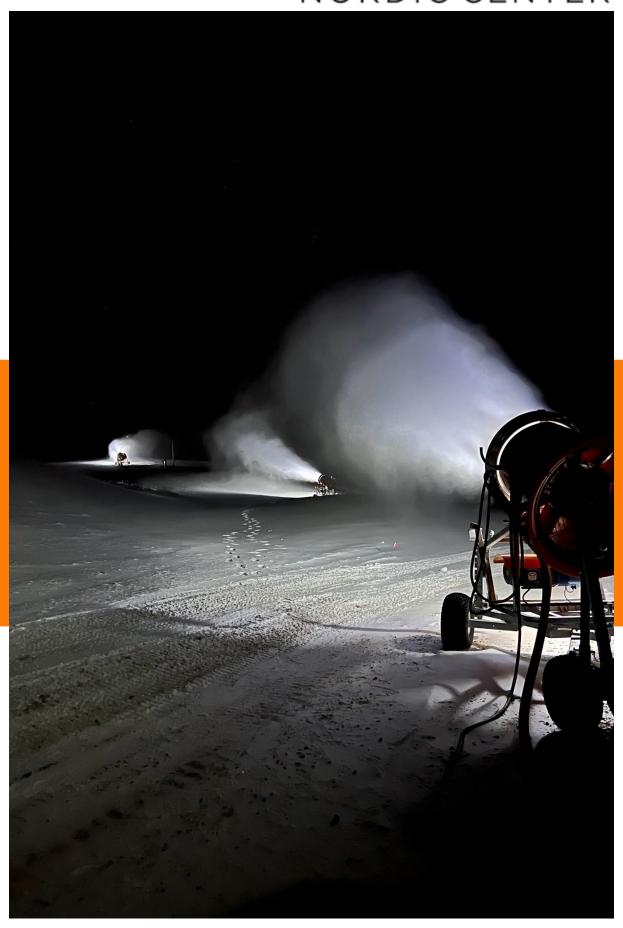

WELL

HYDRANT

#### STEP 2:

#### SUPPLY PUMP & BOOSTER PUMP

| ITEM         | COST             |
|--------------|------------------|
| Supply Pump  | \$550 - \$21,000 |
| Booster Pump | \$20,000         |



# ADVANTAGES OF MANIFOLD

- Run multiple guns
- Cover more terrain



#### STEP 4:

3 PHASE 480 V POWER



OR

GENERATOR



#### STEP 5:

EQUIPMENT (portable)

| ITEM                  | COST     |
|-----------------------|----------|
| HKD Fan Gun           | \$30,000 |
| HKD Fan Gun<br>w/Pump | \$45,000 |





EQUIPMENT (fixed)

ITEM

**COST** 

Phazer Volt on \$16,000 Boom



# ADVANTAGES OF FIXED EQUIPMENT

- Efficient Operation
- Open Trails Faster
- Reduced Labor

#### AMERICAN BIRKEBEINER





#### RIKERT NORDIC CENTER



WWW.RIKERTNORDIC.CO





#### ARIENS NORDIC CENTER







## BREAKDOWN



|                        | ITEM COST                |
|------------------------|--------------------------|
| Supply Pump            | \$550 - \$21,000         |
| Manifold & Hose        | \$350 - \$ <b>7,</b> 500 |
| HKD Fan Gun w/<br>Pump | \$45,000                 |
| TOTAL                  | \$45,000-\$60,000        |

Start taking these steps to get snow on your stadium and key trails for next winter.

#### START SMALL AND GROW

If you want to cover 10 km of trail before Christmas it will require installing permanent infrastructure. You would be looking at  $\sim$  \$5 million.

## AND THAT'S A WRAP!







# Please feel free to reach out to us directly with any specific project you have.