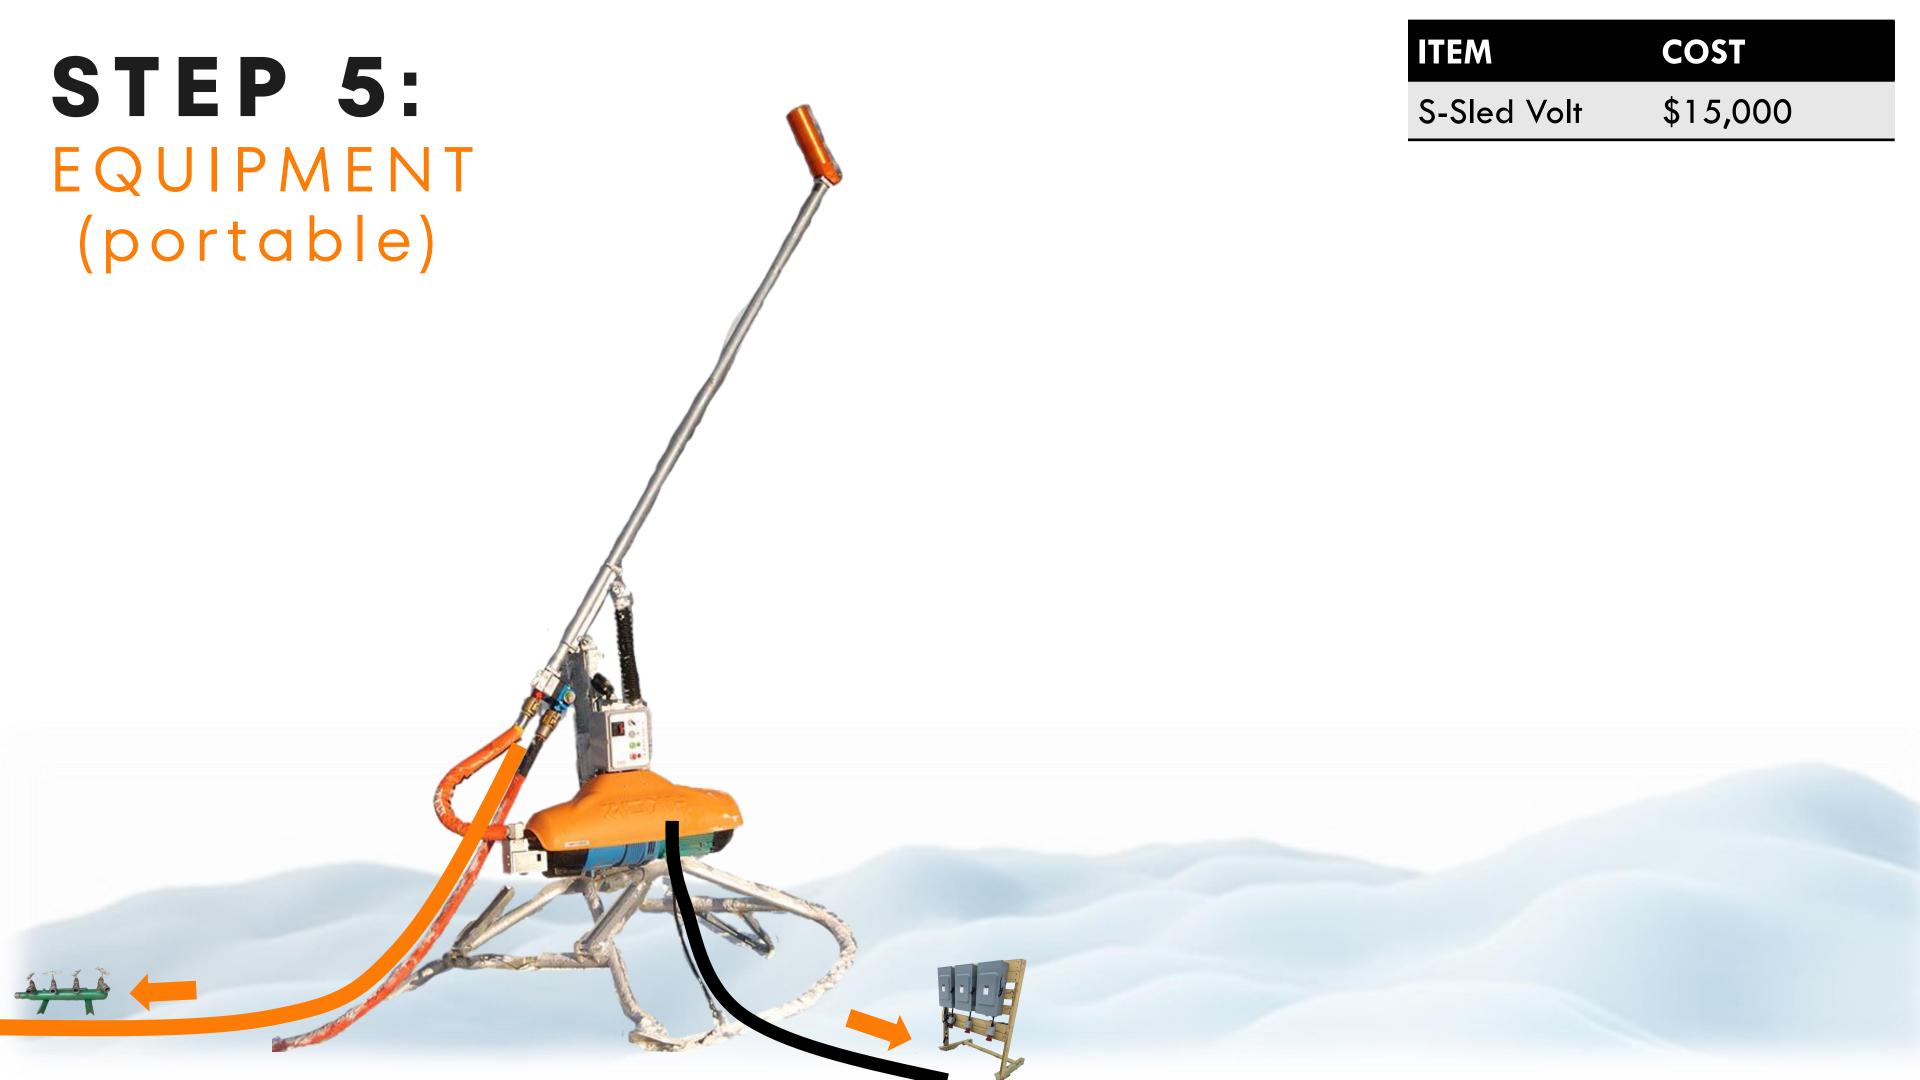

#### STEP 5:

EQUIPMENT (portable)

| ITEM                  | COST     |
|-----------------------|----------|
| HKD Fan Gun           | \$30,000 |
| HKD Fan Gun<br>w/Pump | \$45,000 |

EQUIPMENT (fixed)

ITEM