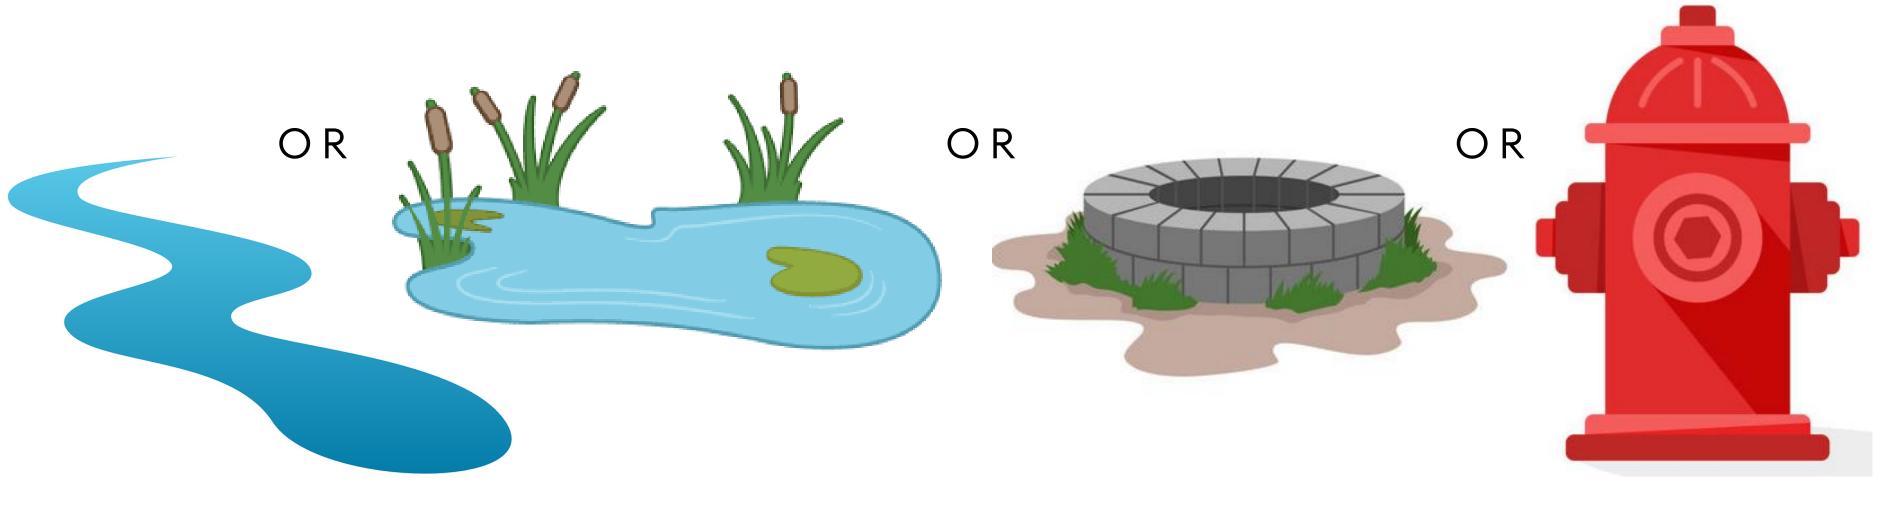

#### STEP 1: WATER SOURCE

1 KM \* 21 Feet Wide \* 2 Feet Deep = 630,000 Gallons of Water

RIVER

POND

WELL

HYDRANT