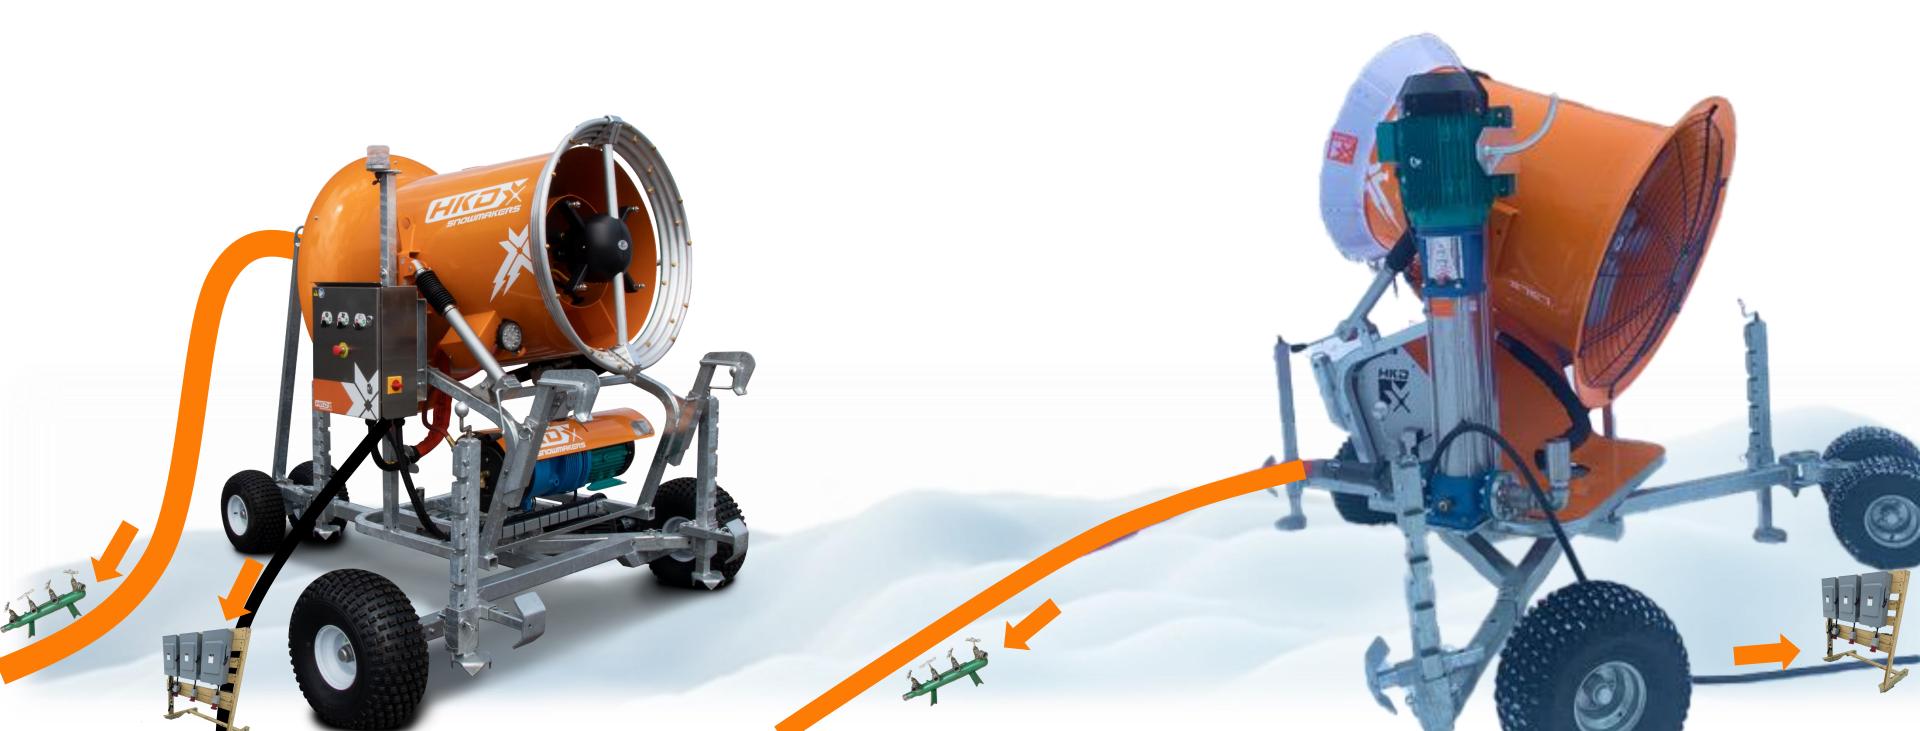

#### STEP 5:

EQUIPMENT (portable)

| ITEM                  | COST     |
|-----------------------|----------|
| HKD Fan Gun           | \$30,000 |
| HKD Fan Gun<br>w/Pump | \$45,000 |

EQUIPMENT (fixed)

ITEM

**COST** 

Phazer Volt on \$16,000 Boom