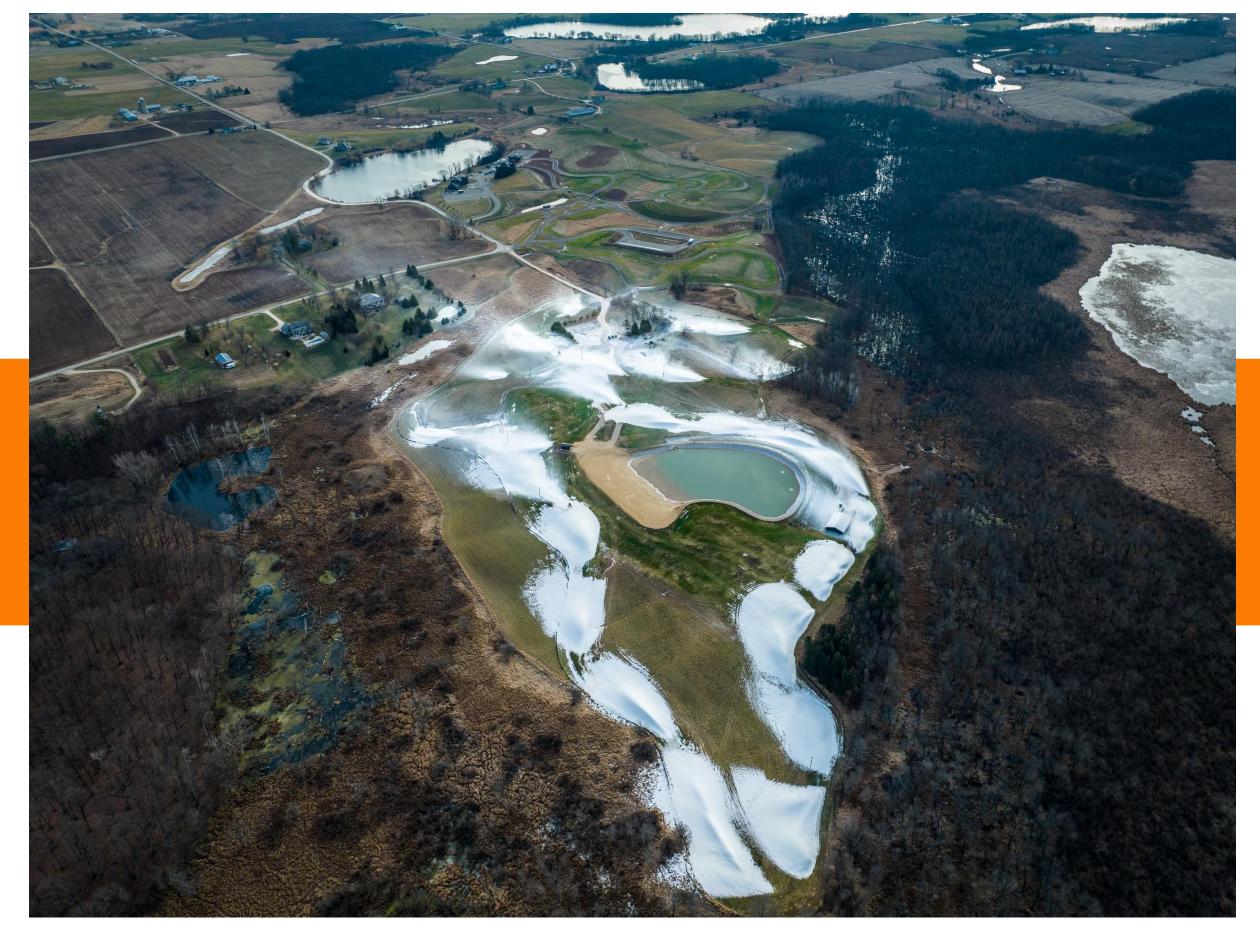

#### START SMALL AND GROW

If you want to cover 10 km of trail before Christmas it will require installing permanent infrastructure. You would be looking at  $\sim$  \$5 million.