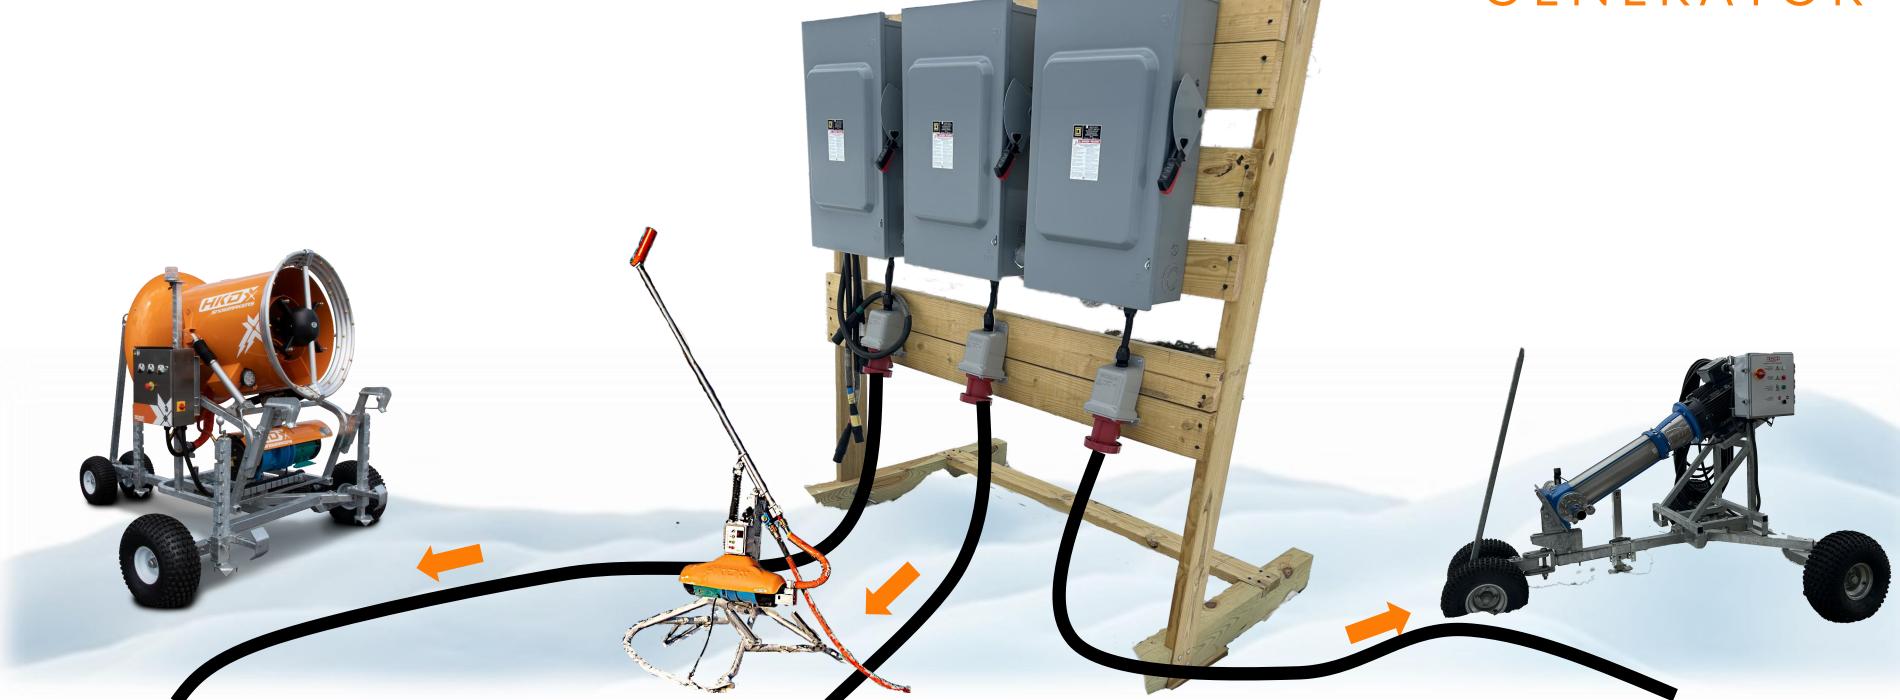

|-----------------|----|--------------------|----|
| 3 Essentials    | 02 | Breakdown          | 05 |
| Starting Steps  | 03 | Contact Us         | 06 |



## WHY SNOWMAKING?

1 GET PEOPLE ON SNOW

2 EARILER, MORE RELIABLE

B LENGTHEN YOUR SEASON



# 3 ESSENTIALS FOR SNOWMAKING







POWER



CAPITAL



# WHAT COULD YOUR STARTER SNOWMAKING SYSTEM LOOK LIKE?

#### STEP 1: WATER SOURCE

1 KM \* 21 Feet Wide \* 2 Feet Deep = 630,000 Gallons of Water



RIVER

POND

WELL

HYDRANT

#### STEP 2:

#### SUPPLY PUMP & BOOSTER PUMP

| ITEM         | COST             |
|--------------|------------------|
| Supply Pump  | \$550 - \$21,000 |
| Booster Pump | \$20,000         |



# ADVANTAGES OF MANIFOLD

- Run multiple guns
- Cover more terrain



#### STEP 4:

3 PHASE 480 V POWER



OR

GENERATOR



#### STEP 5:

EQUIPMENT (portable)

| ITEM                  | COST     |
|-----------------------|----------|
| HKD Fan Gun           | \$30,000 |
| HKD Fan Gun<br>w/Pump | \$45,000 |





EQUIPMENT (fixed)

ITEM

**COST** 

Phazer Volt on \$16,000 Boom



# ADVANTAGES OF FIXED EQUIPMENT

- Efficient Operation
- Open Trails Faster
- Reduced Labor

#### AMERICAN BIRKEBEINER





#### RIKERT NORDIC CENTER



WWW.RIKERTNORDIC.CO





#### ARIENS NORDIC CENTER







## BREAKDOWN



|                        | ITEM COST                |
|------------------------|--------------------------|
| Supply Pump            | \$550 - \$21,000         |
| Manifold & Hose        | \$350 - \$ <b>7,</b> 500 |
| HKD Fan Gun w/<br>Pump | \$45,000                 |
| TOTAL                  | \$45,000-\$60,000