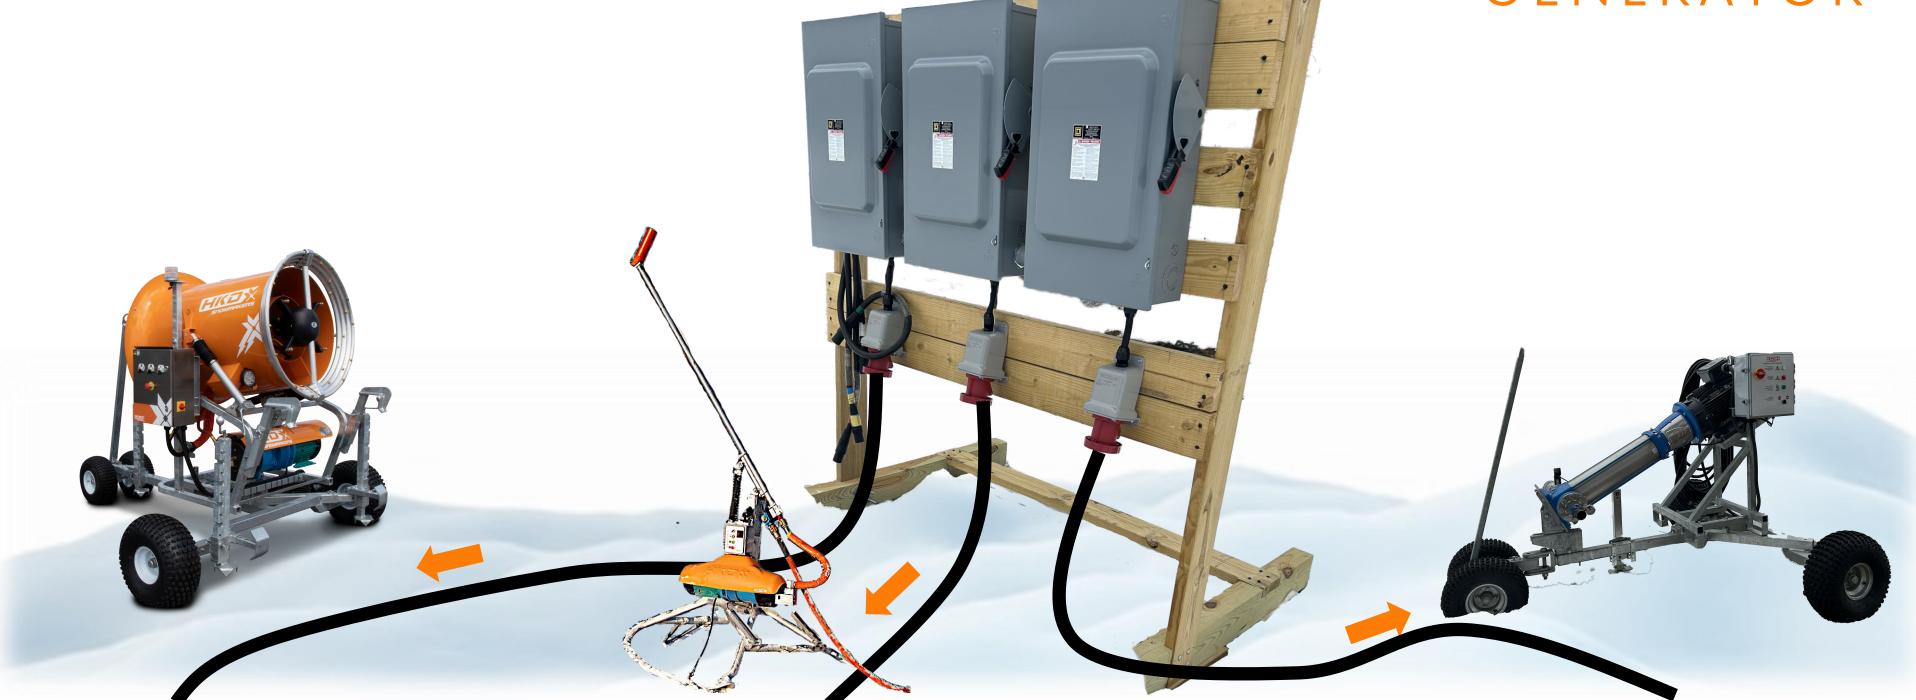

#### STEP 4:

3 PHASE 480 V POWER

OR

GENERATOR

#### STEP 5:

EQUIPMENT (portable)

| ITEM                  | COST     |
|-----------------------|----------|
| HKD Fan Gun           | \$30,000 |
| HKD Fan Gun<br>w/Pump | \$45,000 |

EQUIPMENT (fixed)

ITEM