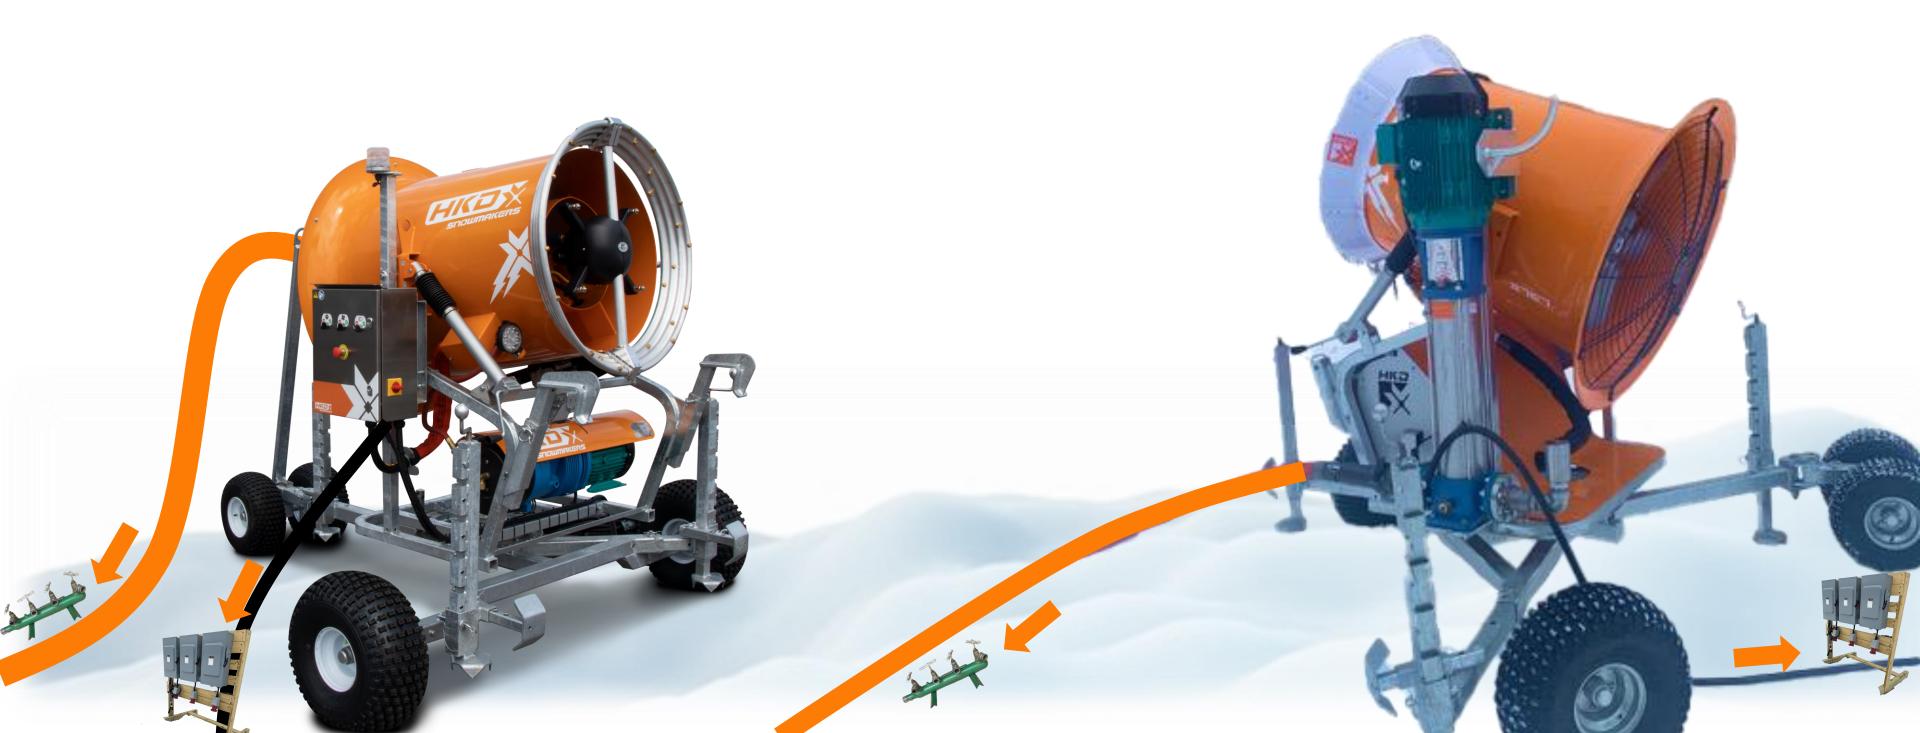

#### STEP 5:

EQUIPMENT (portable)

| ITEM                  | COST     |
|-----------------------|----------|
| HKD Fan Gun           | \$30,000 |
| HKD Fan Gun<br>w/Pump | \$45,000 |

EQUIPMENT (fixed)

ITEM

**COST** 

Phazer Volt on \$16,000 Boom