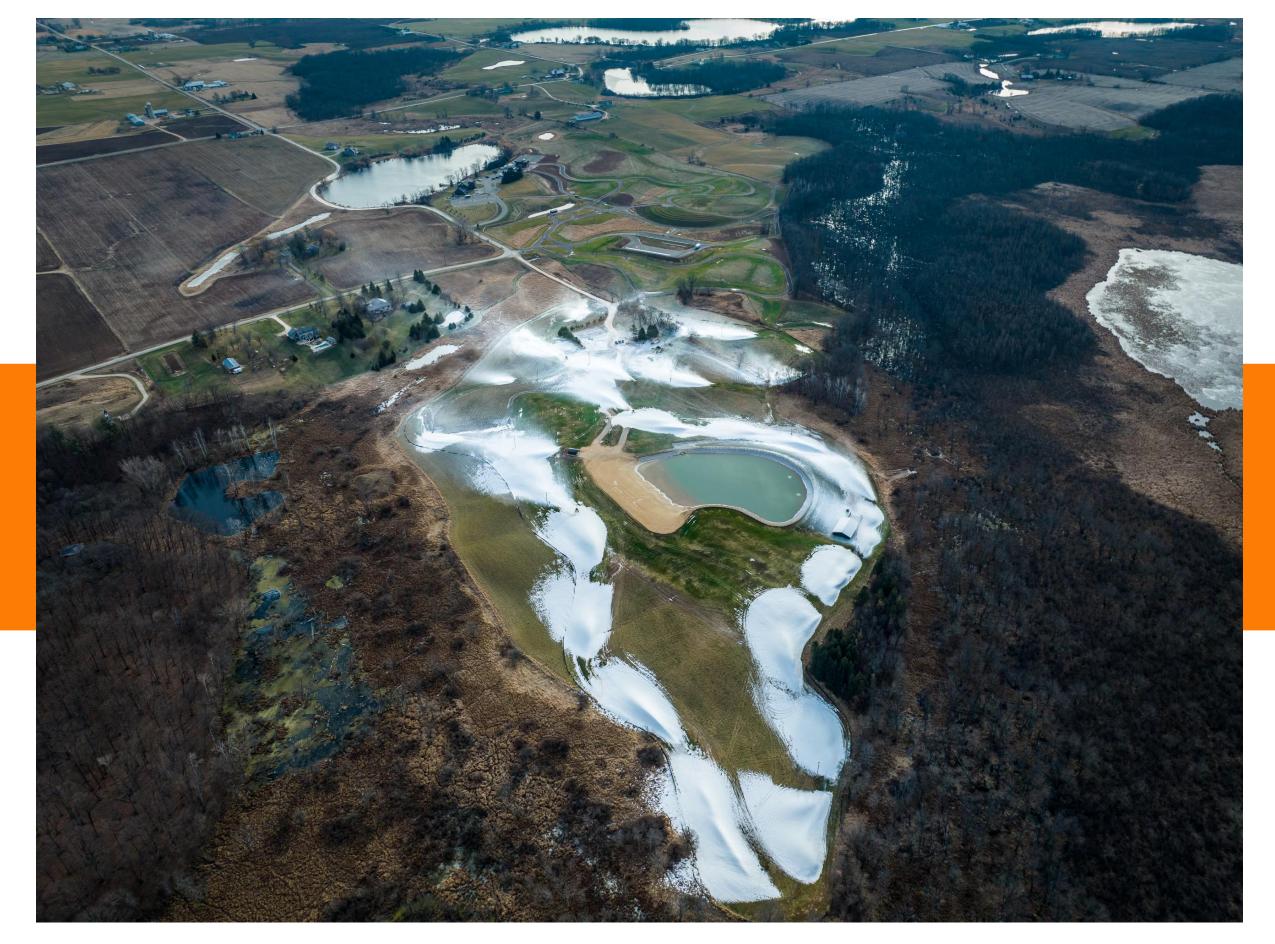

#### START SMALL AND GROW

If you want to cover 10 km of trail before Christmas it will require installing permanent infrastructure. You would be looking at  $\sim$  \$5 million.