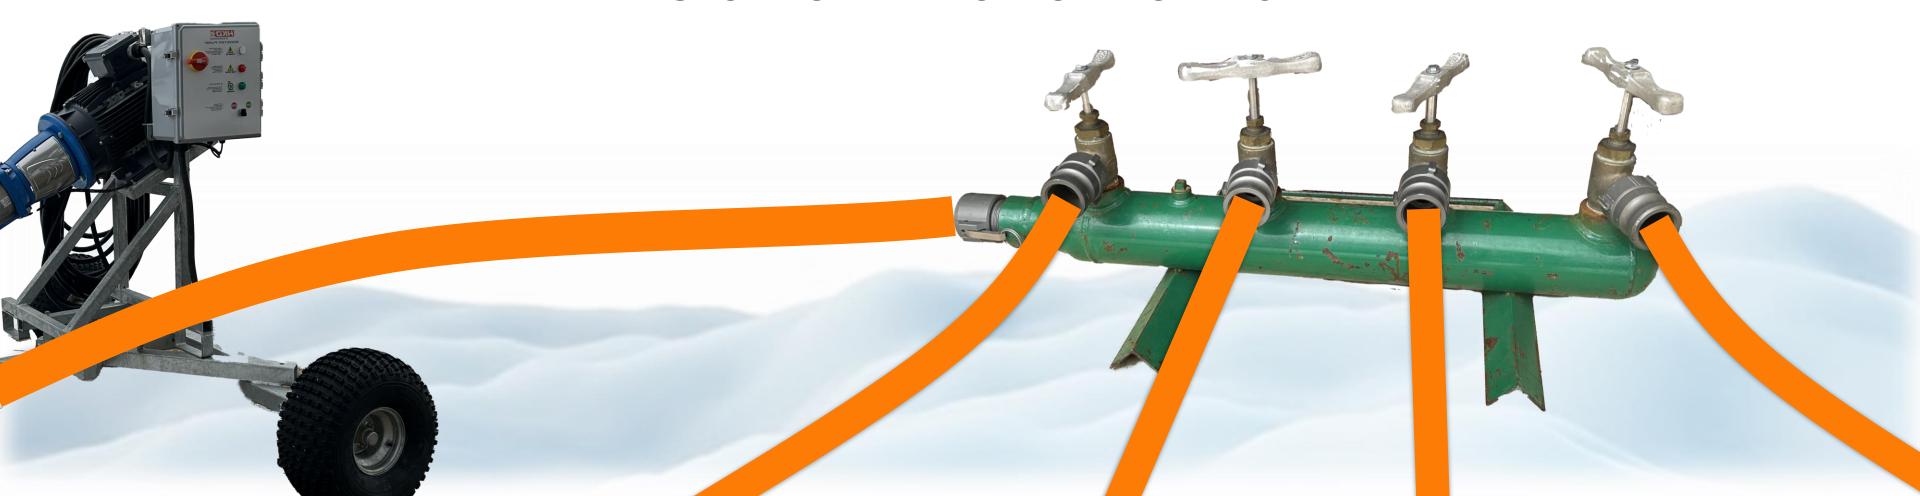

A

| Why Snowmaking? | 01 | Success<br>Stories | 04 |
|-----------------|----|--------------------|----|
| 3 Essentials    | 02 | Breakdown          | 05 |
| Starting Steps  | 03 | Contact Us         | 06 |



## WHY SNOWMAKING?

1 GET PEOPLE ON SNOW

2 EARLIER, MORE RELIABLE

B LENGTHEN YOUR SEASON



# 3 ESSENTIALS FOR SNOWMAKING







POWER



CAPITAL



# WHAT COULD YOUR STARTER SNOWMAKING SYSTEM LOOK LIKE?

#### STEP 1: WATER SOURCE

1 KM \* 21 Feet Wide \* 2 Feet Deep = 630,000 Gallons of Water



RIVER

POND

WELL

HYDRANT

#### STEP 2:

#### SUPPLY PUMP & BOOSTER PUMP

| ITEM         | COST             |
|--------------|------------------|
| Supply Pump  | \$550 - \$21,000 |
| Booster Pump | \$20,000         |



# ADVANTAGES OF MANIFOLD

- Run multiple guns
- Cover more terrain



#### STEP 4:

3 PHASE 480 V POWER



OR

GENERATOR



#### STEP 5:

EQUIPMENT (portable)

| ITEM                  | COST     |
|-----------------------|----------|
| HKD Fan Gun           | \$30,000 |
| HKD Fan Gun<br>w/Pump | \$45,000 |





EQUIPMENT (fixed)

ITEM

**COST** 

Phazer Volt on \$16,000 Boom



# ADVANTAGES OF FIXED EQUIPMENT

- Efficient Operation
- Open Trails Faster
- Reduced Labor

#### AMERICAN BIRKEBEINER





#### RIKERT NORDIC CENTER



WWW.RIKERTNORDIC.CO





#### ARIENS NORDIC CENTER







## BREAKDOWN



|                        | ITEM COST                |
|------------------------|--------------------------|
| Supply Pump            | \$550 - \$21,000         |
| Manifold & Hose        | \$350 - \$ <b>7,</b> 500 |
| HKD Fan Gun w/<br>Pump | \$45,000